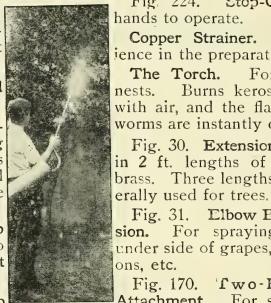

machine several minutes, and two pumpings will discharge all of the contents.

## How it is Made The AUTO-SPRAY No. 1 is made of heavy material throughout, and the brass machine which we strongly recommend, is practically

indestructible because it cannot be af fected by the various spray solutions The construction throughout is thoroughly mechanical and so simple that it is not liable to get out of order.

EXTRA EQUIPMENT is illustrated and priced on page 4.

Fig 218. Auto-Pop No. 1 is a patented shut-off device with self-cleaning attachment. Operating the lever opens

or close the valve and cleans the nozzle aperture automatically.

Fig. 220. Auto-pop No. 2 operates similar to the Auto-Pop No. 1, but has no cleaning device.

Fig. 222. Auto-Pop No. 3 has no lever and no cleaning device.



Fig. 211 Spraying Trees

Fig. 224. Stop-Cock requires two hands to operate.

Copper Strainer. A great convenience in the preparation of solutions.

The Torch. For burning worms' nests. Burns kerosene oil vaporized with air, and the flame is so hot that worms are instantly destroyed.

Fig. 30. Extension Pipe. Furnished in 2 ft. lengths of solid brass. Three lengths gen-

Fig. 31. Elbow Extension. For spraying the under side of grapes, melons. etc.

Fig. 170. Two-Row Attachment. For spraying two rows of potatoes, etc., at one passing.



Fig. 215 In the Poultry House

Fig. 214 In the Greenhouse





Auto-Pop No. 1 Fig. 218



Auto-Pop No. 3 Fig. 222



Auto-Pop No. 2 Fig. 220



Stop-Cock Fig. 242



Two ft. Brass Excension Fig 30





#### **PRICES**

| Brass Auto-Spray, with Stop-cock